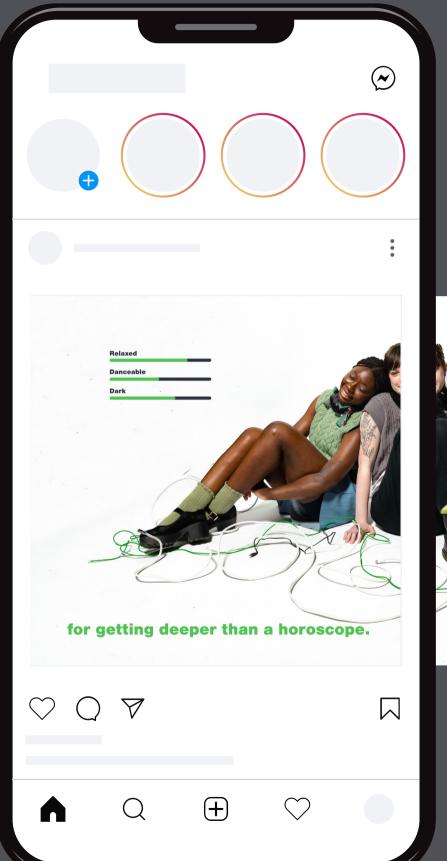

## volt.fm

Volt.fm is a third-party Spotify analyzer that breaks down the music tastes of you and your friends.

Through the use of Volt.fm and its features, we're tapping into Gen Z's listening habits and their evolving desires for more "social listening" in the digital/streaming age. This campaign aims to showcase the features in a relatable, intimate manner in hopes to show how Volt.fm stands out from its competitors, and to enhance Spotify's in-app features.

## IG CAROUSEL

for the hype man. volt.fm, spotify stats for everyone.