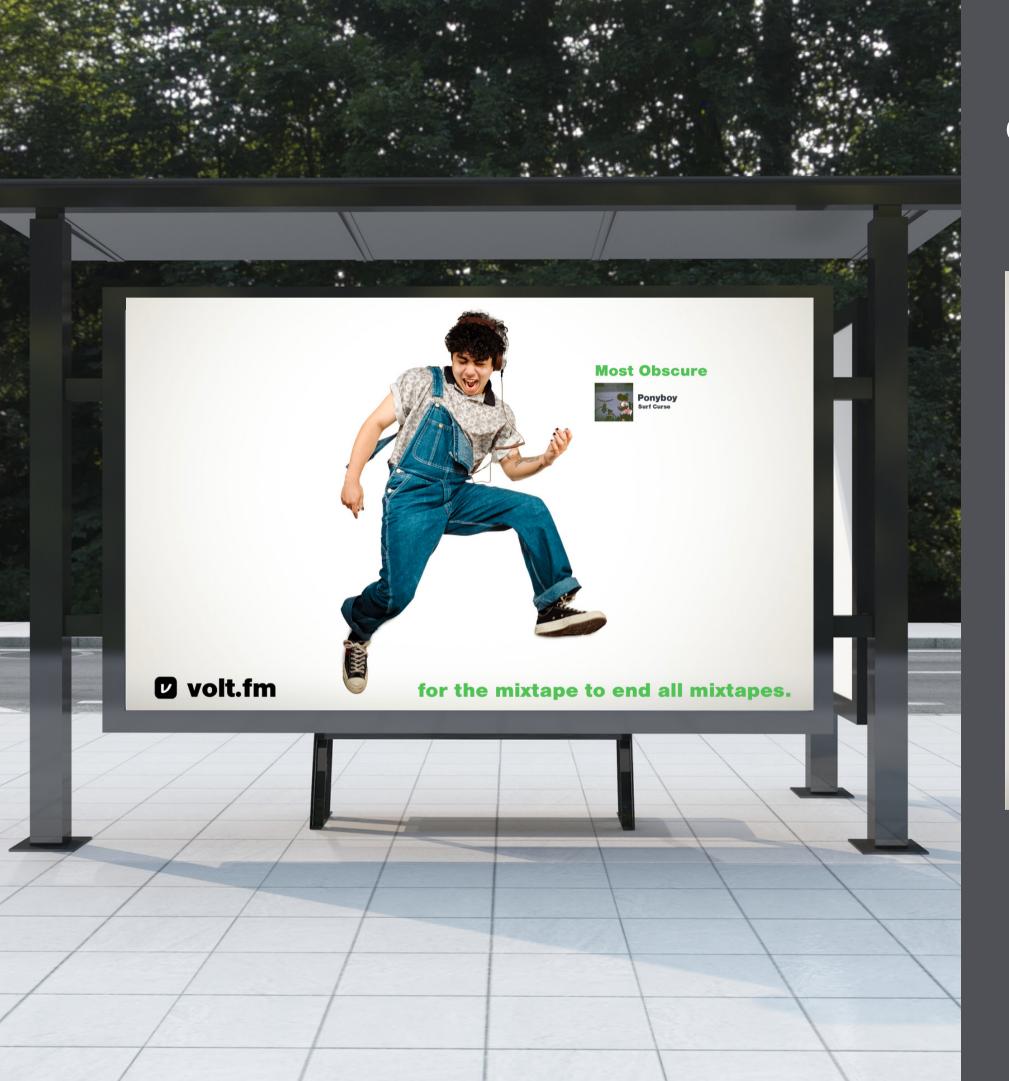

## VOLT.FM PROCESS

Megan Clifford (Art Director) / Dylan Gutierrez (Photographer)

## THE CONCEPT

## volt.fm

Volt.fm is a third-party Spotify analyzer that breaks down the music tastes of you and your friends.

Through the use of Volt.fm and its features, we're tapping into Gen Z's listening habits and their evolving desires for more "social listening" in the digital/streaming age. This campaign aims to showcase the features in a relatable, intimate manner in hopes to show how Volt.fm stands out from its competitors, and to enhance Spotify's in-app features.











## VOLT.FM

## Helvetica Helvetica



## 

## 





























## 

















# 

## DELIVERABLES



## PRINT



## **OUT OF HOME APPLICATION**



## IG STORY ADS











## FREEMIUM SPOTIFY APPLICATION







## IG CAROUSEL



for the hype man. volt.fm, spotify stats for everyone.





## TWITTER

## THANK YOU.