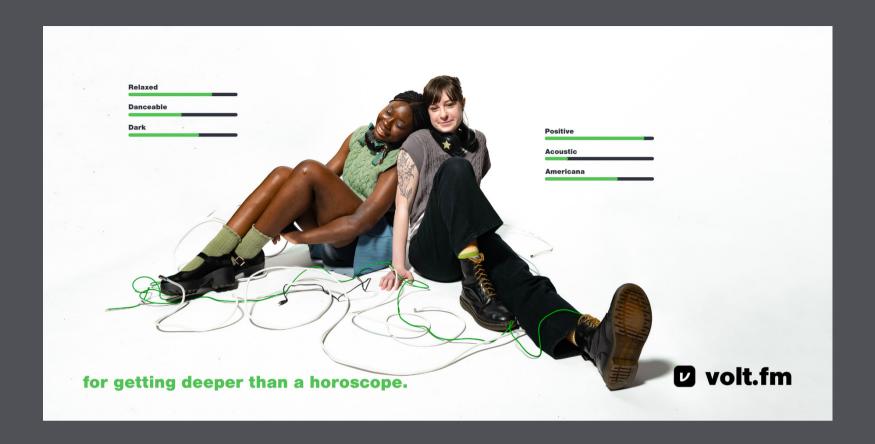

## volt.fm

Volt.fm is a third-party Spotify analyzer that breaks down the music tastes of you and your friends.

Through the use of Volt.fm and its features, we're tapping into Gen Z's listening habits and their evolving desires for more "social listening" in the digital/streaming age. This campaign aims to showcase the features in a relatable, intimate manner in hopes to show how Volt.fm stands out from its competitors, and to enhance Spotify's in-app features.

## IG CAROUSEL

for the hype man. volt.fm, spotify stats for everyone.