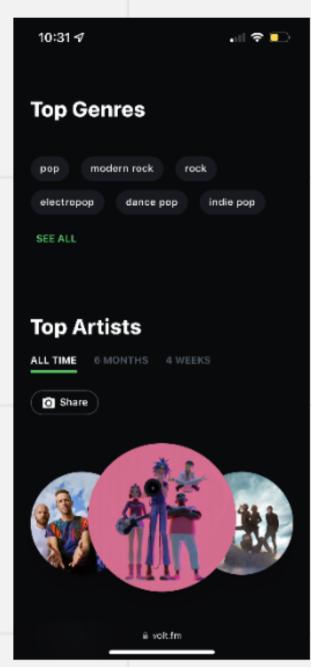

## VOLT.FM PROCESS

Megan Clifford (Art Director) / Dylan Gutierrez (Photographer)

## THE CONCEPT

## volt.fm

Volt.fm is a third-party Spotify analyzer that breaks down the music tastes of you and your friends.

Through the use of Volt.fm and its features, we're tapping into Gen Z's listening habits and their evolving desires for more "social listening" in the digital/streaming age. This campaign aims to showcase the features in a relatable, intimate manner in hopes to show how Volt.fm stands out from its competitors, and to enhance Spotify's in-app features.











## VOLT.FM

## Helvetica Helvetica



## 

## 





























## 

















# 

## DELIVERABLES



## PRINT



## **OUT OF HOME APPLICATION**



## IG STORY ADS











## FREEMIUM SPOTIFY APPLICATION







## IG CAROUSEL



for the hype man. volt.fm, spotify stats for everyone.





## TWITTER

## THANK YOU.