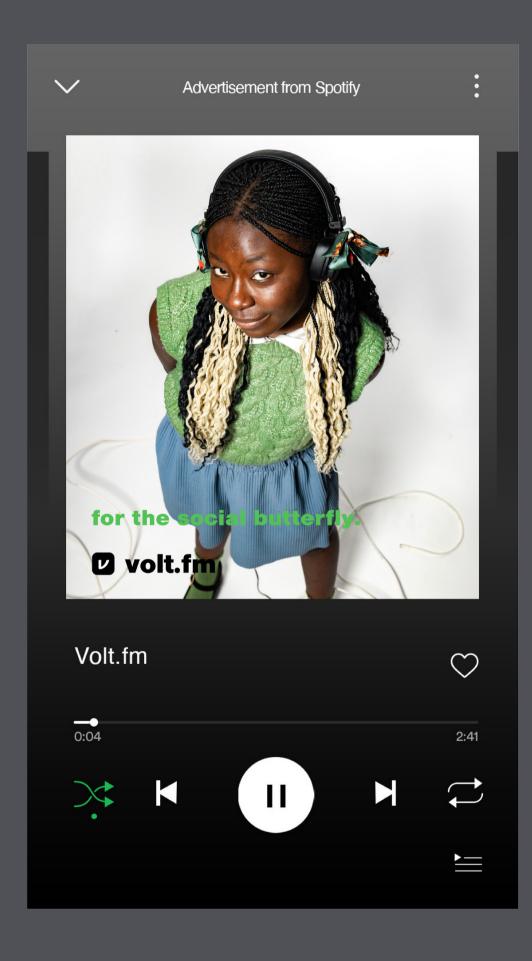

## VOLT.FM PROCESS

Megan Clifford (Art Director) / Dylan Gutierrez (Photographer)

## THE CONCEPT

## volt.fm

Volt.fm is a third-party Spotify analyzer that breaks down the music tastes of you and your friends.

Through the use of Volt.fm and its features, we're tapping into Gen Z's listening habits and their evolving desires for more "social listening" in the digital/streaming age. This campaign aims to showcase the features in a relatable, intimate manner in hopes to show how Volt.fm stands out from its competitors, and to enhance Spotify's in-app features.











## VOLT.FM

## Helvetica Helvetica



## 

## 





























## 

















# 

## DELIVERABLES



## PRINT



## **OUT OF HOME APPLICATION**



## IG STORY ADS











## FREEMIUM SPOTIFY APPLICATION







## IG CAROUSEL



for the hype man. volt.fm, spotify stats for everyone.





## TWITTER

## THANK YOU.