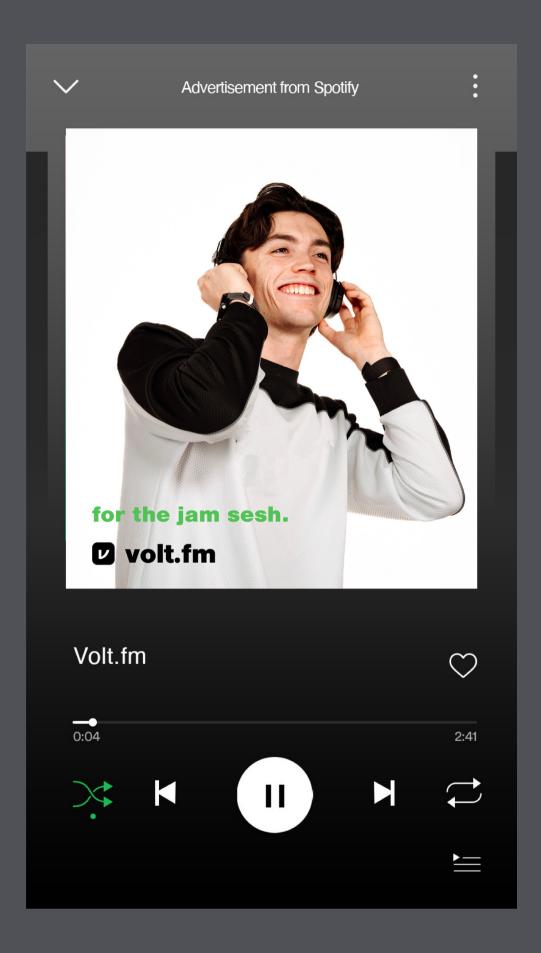

## VOLT.FM PROCESS

Megan Clifford (Art Director) / Dylan Gutierrez (Photographer)

## THE CONCEPT

## volt.fm

Volt.fm is a third-party Spotify analyzer that breaks down the music tastes of you and your friends.

Through the use of Volt.fm and its features, we're tapping into Gen Z's listening habits and their evolving desires for more "social listening" in the digital/streaming age. This campaign aims to showcase the features in a relatable, intimate manner in hopes to show how Volt.fm stands out from its competitors, and to enhance Spotify's in-app features.











## VOLT.FM

## Helvetica Helvetica



## 

## 





























## 

















# 

## DELIVERABLES



## PRINT



## **OUT OF HOME APPLICATION**



## IG STORY ADS











## FREEMIUM SPOTIFY APPLICATION







## IG CAROUSEL



for the hype man. volt.fm, spotify stats for everyone.





## TWITTER

## THANK YOU.