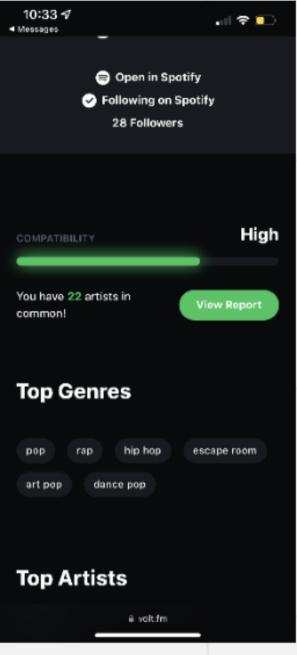

## VOLT.FM PROCESS

Megan Clifford (Art Director) / Dylan Gutierrez (Photographer)

## THE CONCEPT

## volt.fm

Volt.fm is a third-party Spotify analyzer that breaks down the music tastes of you and your friends.

Through the use of Volt.fm and its features, we're tapping into Gen Z's listening habits and their evolving desires for more "social listening" in the digital/streaming age. This campaign aims to showcase the features in a relatable, intimate manner in hopes to show how Volt.fm stands out from its competitors, and to enhance Spotify's in-app features.











## VOLT.FM

## Helvetica Helvetica



## 

## 





























## 

















# 

## DELIVERABLES



## PRINT



## **OUT OF HOME APPLICATION**



## IG STORY ADS











## FREEMIUM SPOTIFY APPLICATION







## IG CAROUSEL



for the hype man. volt.fm, spotify stats for everyone.





## TWITTER

## THANK YOU.