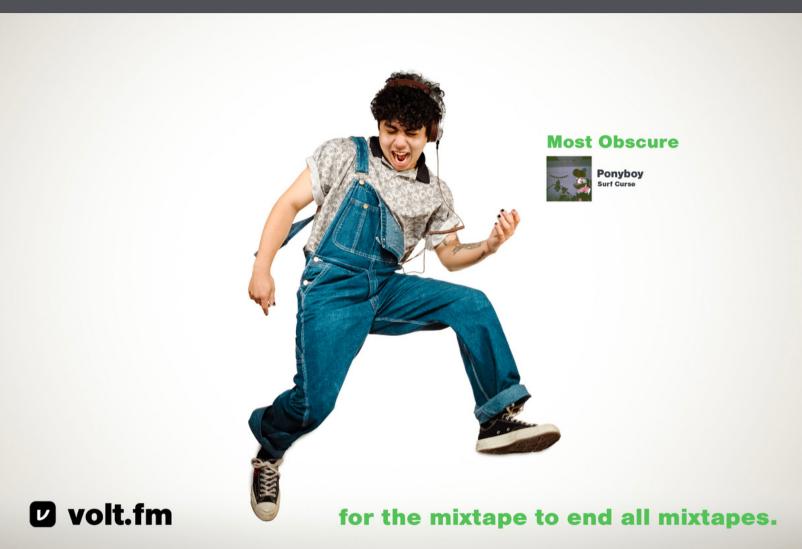

## VOLT.FM PROCESS

Megan Clifford (Art Director) / Dylan Gutierrez (Photographer)

## THE CONCEPT

## volt.fm

Volt.fm is a third-party Spotify analyzer that breaks down the music tastes of you and your friends.

Through the use of Volt.fm and its features, we're tapping into Gen Z's listening habits and their evolving desires for more "social listening" in the digital/streaming age. This campaign aims to showcase the features in a relatable, intimate manner in hopes to show how Volt.fm stands out from its competitors, and to enhance Spotify's in-app features.











## VOLT.FM

## Helvetica Helvetica



## 

## 





























## 

















# 

## DELIVERABLES



## PRINT



## **OUT OF HOME APPLICATION**



## IG STORY ADS











## FREEMIUM SPOTIFY APPLICATION







## IG CAROUSEL



for the hype man. volt.fm, spotify stats for everyone.





## TWITTER

## THANK YOU.