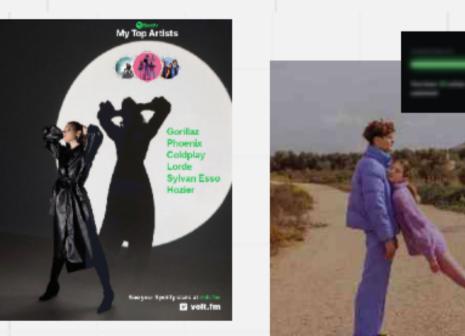

## VOLT.FM PROCESS

Megan Clifford (Art Director) / Dylan Gutierrez (Photographer)

## THE CONCEPT

## volt.fm

Volt.fm is a third-party Spotify analyzer that breaks down the music tastes of you and your friends.

Through the use of Volt.fm and its features, we're tapping into Gen Z's listening habits and their evolving desires for more "social listening" in the digital/streaming age. This campaign aims to showcase the features in a relatable, intimate manner in hopes to show how Volt.fm stands out from its competitors, and to enhance Spotify's in-app features.











## VOLT.FM

## Helvetica Helvetica



## 

## 





























## 

















# 

## DELIVERABLES



## PRINT



## **OUT OF HOME APPLICATION**



## IG STORY ADS











## FREEMIUM SPOTIFY APPLICATION







## IG CAROUSEL



for the hype man. volt.fm, spotify stats for everyone.





## TWITTER

## THANK YOU.